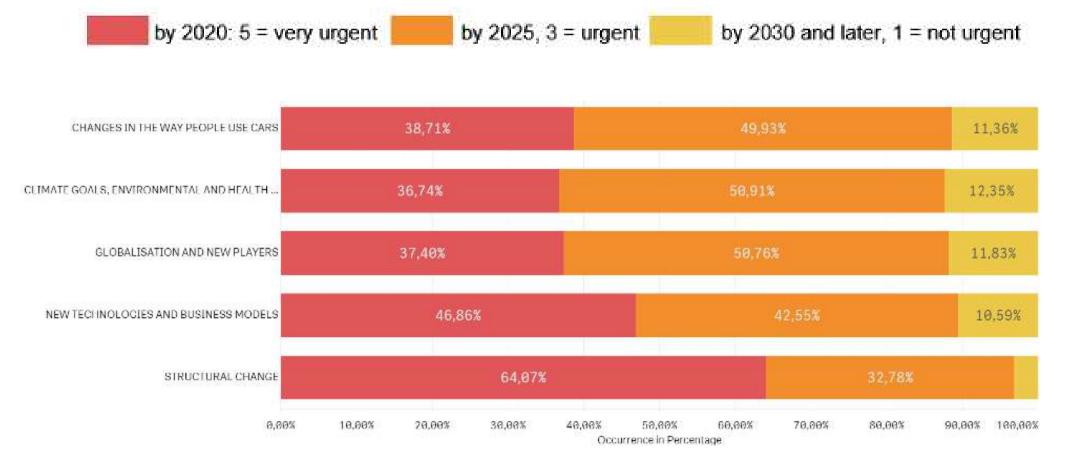

### Drivers of Change Group New Technologies and Business Models - by URGENCY Overall sample

Source: https://www.project-drives.eu/Media/Publications/10/Publications\_10\_20191108\_114724.pdf

https://twitter.com/ProjectDrives @ProjectDrives

# **HIGHLIGHTS**

- The automotive sector places the growth of the use of Connected and Automated Driving (CAD) and Advanced Driver Assistance Systems (ADAS) technologies and related infrastructure on the top of the urgency for action over the next few years.
- Sectoral Industrial Associations confirm the strategic vision of SMEs for the near-term urgency of investing in both of abovementioned drivers of change.

## HINGS TO KNOW

- Full consensus within both Large Companies and SMEs for structural changes in the sector.
- Advanced Manufacturing, Digitalization & Robotization of the Manufacturing Process are considered very urgent in the short-term.
- Connected and Automated Driving (CAD) and Advanced Driver Assistance Systems are unavoidable global drivers of change towards year 2025.