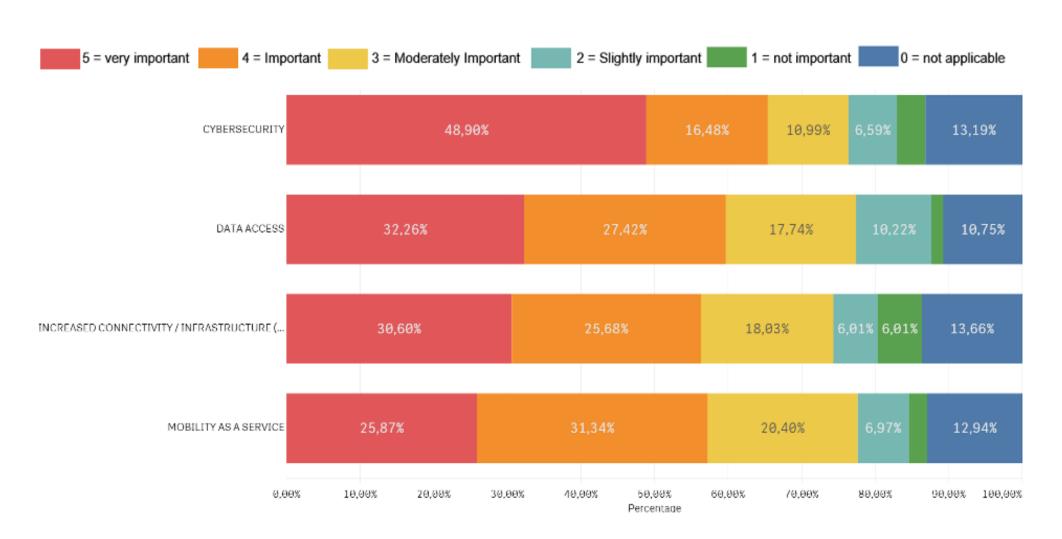

### Drivers of Change Societal changes and change in the way that consumers access, purchase and use cars: by importance - Overall sample

Source: https://www.project-drives.eu/Media/Publications/10/Publications\_10\_20191108\_114724.pdf

## HINGS TO KNOW

- Societal changes vs consumer choices, *individually* emphasises the importance on 'Cybersecurity', 'data access' and 'increased connectivity/infrastructure (v2x)' and less on 'mobility as a service'.

- Inversely, the *overall assessment* underlines 'mobility as a service' as most relevant, closely followed by 'Cybersecurity' and 'data access'.

- 2025 horizon fits the sector expectations, but 'cybersecurity' is considered very urgent.